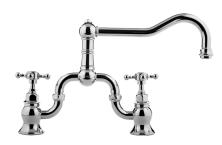

## **Product Features**

- Swivel spout
- Aerated flow rate ? 1.8 max gpm
- Reverse osmosis compatible