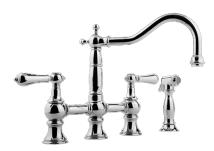

## G-4845-LM34

Adley Collection
Adley Bridge Kitchen Faucet w/ Side Spray

## **Product Features**

- Installs on 8" centers
- Swivel spout
- · Includes matching side spray
- Aerated flow rate ≤ 1.8 max gpm
- Reverse osmosis compatible