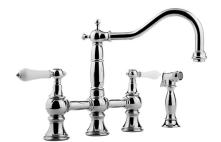

## **Product Features**

- Installs on 8
- Swivel spout
- Includes matching side spray
- Aerated flow rate ? 1.8 max gpm
- Reverse osmosis compatible