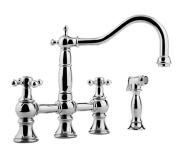

## **G-4845-C7** Adley Collection Adley Bridge Kitchen Faucet w/ Side Spray

## **Product Features**

- Installs on 8" centers
- Swivel spout
- Includes matching side spray
- Aerated flow rate ≤ 1.8 max gpm
- Reverse osmosis compatible