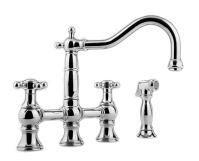

Adley **G-4845-C2**Adley Bridge Kitchen Faucet w/ Side Spray

## **Product Features**

- Installs on 8
- Swivel spout
- Includes matching side spray
- Aerated flow rate? 1.8 max gpm
- Reverse osmosis compatible