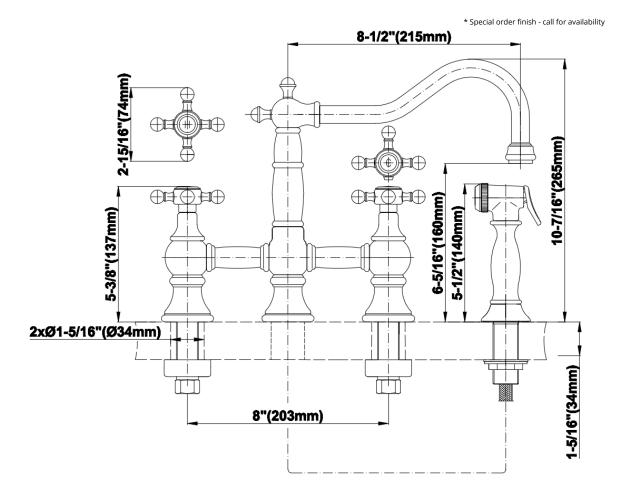

Adley **G-4845-C2**Adley Bridge Kitchen Faucet w/ Side Spray

## **Product Features**

- Installs on 8
- Swivel spout
- Includes matching side spray
- Aerated flow rate? 1.8 max gpm
- Reverse osmosis compatible