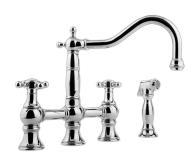

## **G-4845-C2**Adley Collection Adley Bridge Kitchen Faucet w/ Side Spray

## **Product Features**

- Installs on 8" centers
- Swivel spout
- · Includes matching side spray
- Aerated flow rate ≤ 1.8 max gpm
- Reverse osmosis compatible