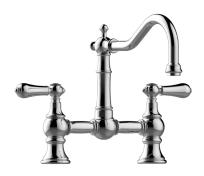

## G-4840-LM34

Adley Collection Adley Bridge Kitchen Faucet

## **Product Features**

- Installs on 8" centers
- Swivel spout
- Aerated flow rate ≤ 1.8 max apm
- Reverse osmosis compatible

## **Available Finishes**

- Brushed Brass PVD®
- Brushed Gold PVD®
- Architectural Black™
- · Brushed Nickel
- Brushed Nickel PVD®
- Brushed Onyx PVD®
- Brushed Tuscan Bronze PVD®
- Rose Gold / Brushed Copper PVD®
- Gunmetal PVD®
- Matte Black
- Olive Bronze
- Onyx PVD®
- Polished Brass PVD®
- Polished Chrome
- Polished Gold PVD®
- Polished Nickel
- Polished Nickel PVD®
- Polished Tuscan Bronze PVD®
- Rose Gold / Polished Copper PVD®
- Satin Gold PVD®
- Steelnox® (Satin Nickel)
- Vintage Brushed Brass
- Warm Bronze PVD®
- Architectural White