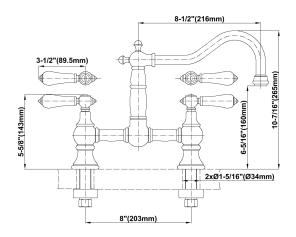

## **Product Features**

- Installs on 8" centers
- Swivel spout
- Aerated flow rate ≤ 1.8 max apm
- Reverse osmosis compatible