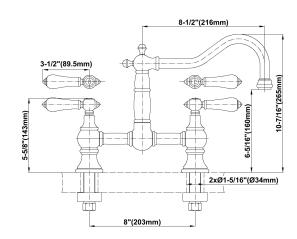

## **Product Features**

- Installs on 8
- Swivel spout
- Aerated flow rate ? 1.8 max gpm
- Reverse osmosis compatible