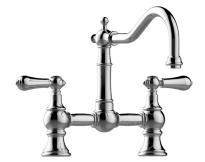

## **Product Features**

- Installs on 8
- Swivel spout
- Aerated flow rate ? 1.8 max gpm
- Reverse osmosis compatible