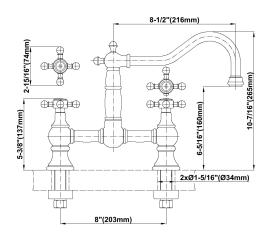

## **G-4840-C2** Adley Collection Adley Bridge Kitchen Faucet

## **Product Features**

- Installs on 8" centers
- Swivel spout
- Aerated flow rate ≤ 1.8 max gpm
- Reverse osmosis compatible