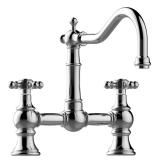

## **Product Features**

- Installs on 8
- Swivel spout
- Aerated flow rate ? 1.8 max gpm
- Reverse osmosis compatible