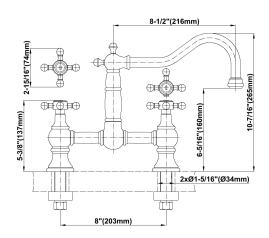

## **Product Features**

- Installs on 8
- Swivel spout
- Aerated flow rate ? 1.8 max gpm
- Reverse osmosis compatible