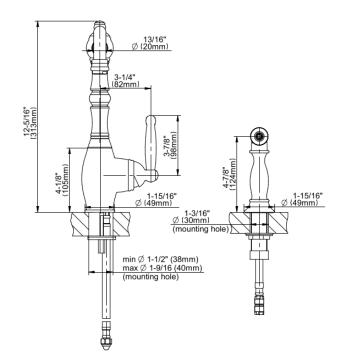

## **Product Features**

- Two-hole installation •
- Swivel spout
- Includes matching side spray • Aerated flow rate ? 1.8 max gpm
- Reverse osmosis compatible