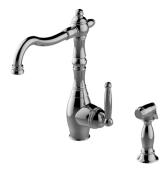

## **Product Features**

- Two-hole installation •
- Swivel spout
- Includes matching side spray • Aerated flow rate ? 1.8 max gpm
- Reverse osmosis compatible