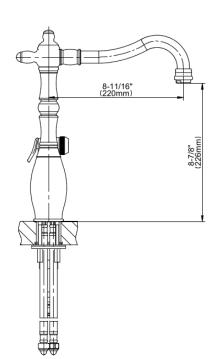

## **Product Features**

- Two-hole installation •
- Swivel spout
- Includes matching side spray • Aerated flow rate ? 1.8 max gpm
- Reverse osmosis compatible