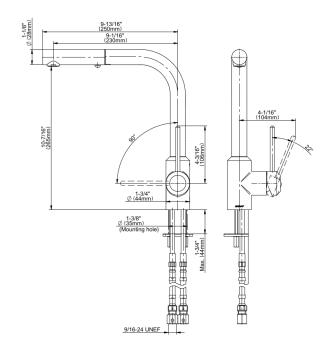

## G-4630-LM41K

M.E. 25 Collection
M.E 25 Pull-Out Kitchen Faucet

## **Product Features**

- Single-hole installation
- Swivel spout
- Dual-function spray/stream pull-down sprayhead
- Optional G-9912 base plate available
- Aerated flow rate ≤1.8 max gpm
- Reverse osmosis compatible