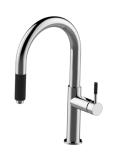

## **G-4613-LM3** Perfeque Collection Perfeque Pull-Down Kitchen Faucet

## **Product Features**

- Single-hole installation
- Swivel spout
- Magnetic docking for sprayer
- Touch button spray/stream control
- Aerated flow rate ≤ 1.8 max gpm
- Reverse osmosis compatible