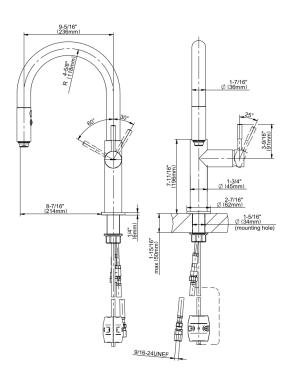

## **G-4613-LM3** Perfeque Collection Perfeque Pull-Down Kitchen Faucet

## **Product Features**

- Single-hole installation
- Swivel spout
- Magnetic docking for sprayer
- Touch button spray/stream control
- Aerated flow rate ≤ 1.8 max gpm
- Reverse osmosis compatible