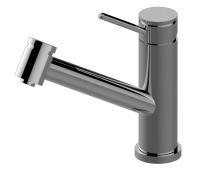

## **G-4425-LM53** M.E. 25 Collection M.E. 25 Pull-Out Kitchen Faucet

## **Product Features**

- Single-hole installation
- Swivel spout
- Dual-function spray/stream pull-down sprayhead
- Optional G-9912 base plate available
- Aerated flow rate ≤1.8 max gpm
- Reverse osmosis compatible