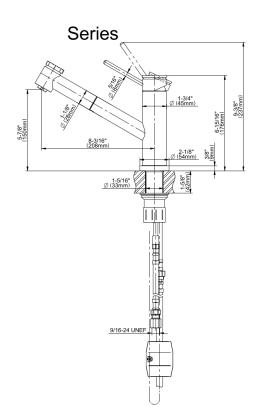

## **G-4425-LM53** M.E. 25 Collection M.E. 25 Pull-Out Kitchen Faucet

## **Product Features**

- Single-hole installation
- Swivel spout
- Dual-function spray/stream pull-down sprayhead
- Optional G-9912 base plate available
- Aerated flow rate ≤1.8 max gpm
- Reverse osmosis compatible