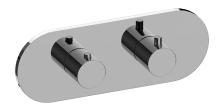

## **Product Features**

- Two metal handles
- Decorative trim plate
- Use with M-Series rough valves
- To complete package, you must order G-8006 Rough Valve + 1 other Rough Valve