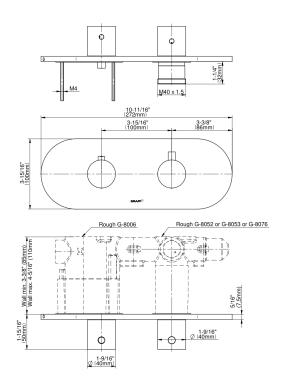

## **Product Features**

- Two metal handles
- Decorative trim plate
- Use with M-Series rough valves
- To complete package, you must order G-8006 Rough Valve + 1 other Rough Valve