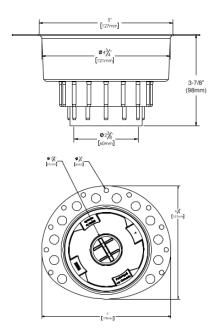

## Features:

Offset design 18 Gauge Epoxy coated Metal Deck Plate with holes to lock to Thinset

Snap off Test Cap (Rated to 30psi)
G-9980-ABS features an ABS Body/Tailpiece.
G-9980-PVC features a White PVC Body/Tailpiece

G-9980-PVC features a write PVC Body/fallpiece
Island Tub Drain™ is a Freestanding Tub rough-in (install before tile installation)
Low profile design allows for installation in 8" joist spaces or greater
NOTE: Island Tub Drain™ IS NOT FOR USE with liquid applied or sheet membranes
NOTE: Island Tub Drain™ MUST BE INSTALLED in a dry area with no potential of water contact