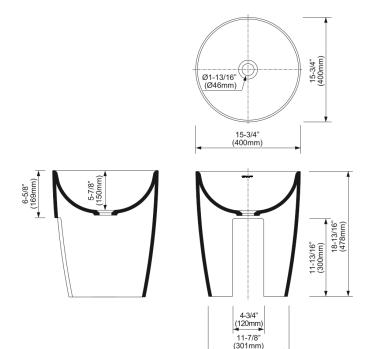

## HAR00-NO

Sinks and Bathtubs Collection Harmonie Sink in Sleek-Stone®

## **Product Features**

- Constructed from Sleek-Stone®, comprised of 75% natural dolomite minerals bonded with a unique resin to create a naturally durable material
- Countertop installation
- Without overflow
- No faucet holes; requires wallmount or vessel faucet
- Drain not included
- ~ 45lbs
- 1.6 gal capacity
- Resistant to UV, scratches, impacts, mold and mildew, stains, and thermal shock
- Smooth, non-porous and fully deaerated