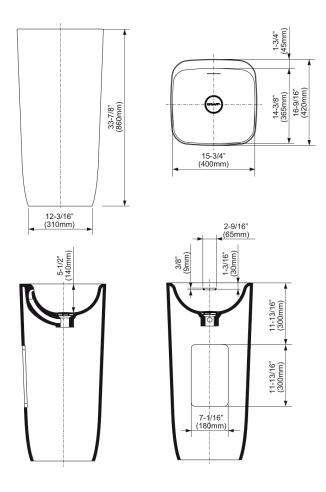

## **Product Features**

- Constructed from Sleek-Stone®, comprised of 75% natural dolomite minerals bonded with a unique resin to create a naturally durable material
- Freestanding installation with integrated overflow
- No faucet holes; requires wallmount or vessel faucet
- Includes G-9959 grid drain with overflow in polished chrome
- Includes decorative waste cover
- Includes rear access area for faucet and drain installation
- •~98 lb
- 1.5 gal capacity
- Resistant to UV, scratches, impacts, mold and mildew, stains, and thermal shock up to 149 F
- Smooth, non-porous and fully deaerated