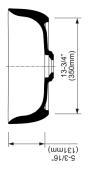

## **Product Features**

- Constructed from Sleek-Stone®, comprised of 75% natural dolomite minerals bonded with a unique resin to create a naturally durable material
- Countertop installation
- Without overflow
- No faucet holes; requires wallmount or vessel faucet
- Includes G-9960 grid drain without overflow in polished chrome
- Includes decorative waste cover
- ~37 lb
- 2.2 gal capacity
- Resistant to UV, scratches, impacts, mold and mildew, stains, and thermal shock
- Smooth, non-porous and fully deaerated