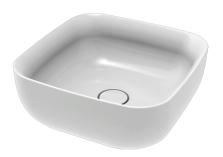

## MUS00-NO

Sinks and Bathtubs Collection Musa Sink in Sleek-Stone®

## **Product Features**

- Constructed from Sleek-Stone®, comprised of 75% natural dolomite minerals bonded with a unique resin to create a naturally durable material
- Countertop installation
- Without overflow
- No faucet holes; requires wallmount or vessel faucet
- Includes G-9960 grid drain without overflow in polished chrome
- Includes decorative waste cover
- ~37 lb
- 2.2 gal capacity
- Resistant to UV, scratches, impacts, mold and mildew, stains, and thermal shock
- Smooth, non-porous and fully deaerated