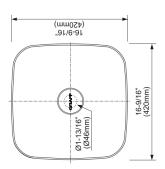

## **Product Features**

- Constructed from Sleek-Stone®, comprised of 75% natural dolomite minerals bonded with a unique resin to create a naturally durable material
- Countertop installation
- Without overflow
- No faucet holes; requires wallmount or vessel faucet
- Includes G-9960 grid drain without overflow in polished chrome
- Includes decorative waste cover
- ~37 lb
- 2.2 gal capacity
- Resistant to UV, scratches, impacts, mold and mildew, stains, and thermal shock
- Smooth, non-porous and fully deaerated