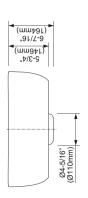

## **Product Features**

- Constructed from Sleek-Stone®, comprised of 75% natural dolomite minerals bonded with a unique resin to create a naturally durable material
- Countertop installation
- Without overflow
- No faucet holes; requires wallmount or vessel faucet
- Includes G-9960 grid drain without overflow in polished chrome
- Includes decorative waste cover
- ~37 lb
- 2.2 gal capacity
- Resistant to UV, scratches, impacts, mold and mildew, stains, and thermal shock
- Smooth, non-porous and fully deaerated