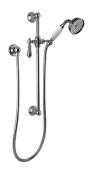

## G-8630-LM34S

Traditional Handshower w/Wall-Mounted Slide Bar

## **Product Features**

- Handshower with ceramic handle
- 22" wall-mounted slide bar and 59" shower hose
- Includes Traditional Handshower - G-8634
- Adjustable bracket fits all hoses with conical nut
- Includes 1/2" NPT male threaded wall supply elbow
- Handshower flow rate ≤1.5 max gpm