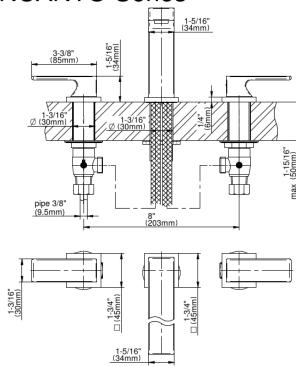

#### **Product Features**

- Installs on 8" centers
- Aerated flow rate ≤1.2 max gpm
- 1-11/32" hole cutouts (x3)
- Includes push-top umbrella pop-up drain with overflow
- Optional decorative trap G-9971

# **INCANTO Series**

<sup>\*</sup> Special order finish - call for availability