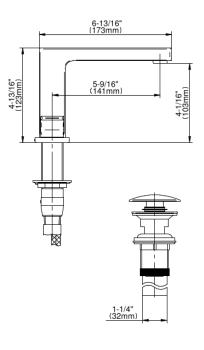

#### **Product Features**

- Installs on 8" centers
- Aerated flow rate ≤1.2 max gpm
- 1-11/32" hole cutouts (x3)
- Includes push-top umbrella pop-up drain with overflow
- Optional decorative trap G-9971

# **INCANTO Series**

<sup>\*</sup> Special order finish - call for availability