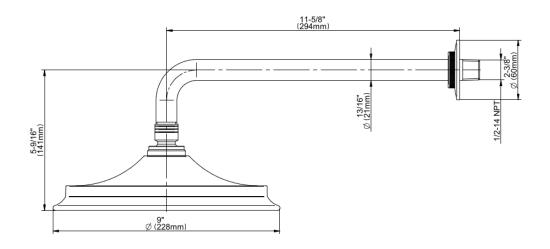

## **Product Features**

- 9" low-profile rain showerhead
- 12" shower arm and flange
- 126 no-clog, easy to clean rubber spray nozzles
- Showerhead flow rate ≤ 1.8 max gpm