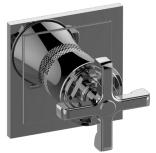

## **G-8199-C20E1-T** Vignola Collection Vignola M-Series Stop/Volume Control Valve Trim with Handle

## **Product Features**

- Single metal handle
- Decorative trim plate
- Use with G-8076 Stop/Volume Control Rough Valve with Pass-Through or G-8077 Stop/Volume Control Rough Valve
- Please note to specify the handle insert and finish option R3 or R4