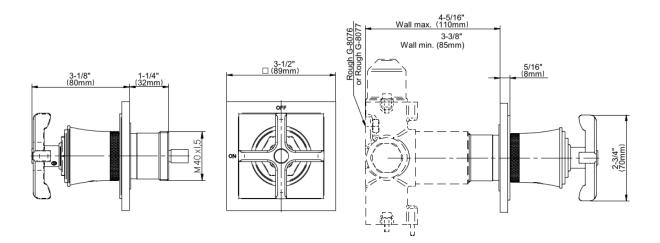

## **G-8199-C20E1-T** Vignola Collection Vignola M-Series Stop/Volume Control Valve Trim with Handle

## **Product Features**

- Single metal handle
- Decorative trim plate
- Use with G-8076 Stop/Volume Control Rough Valve with Pass-Through or G-8077 Stop/Volume Control Rough Valve
- Please note to specify the handle insert and finish option R3 or R4