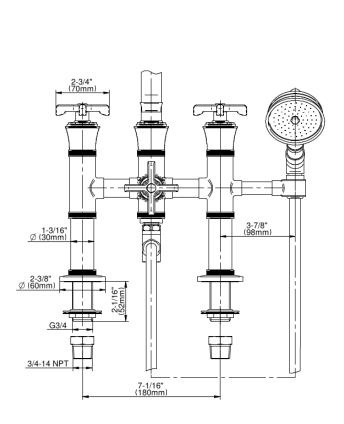

## **Product Features**

- · Deck-mount installation
- Aerated spout flow rate ~7 gpm @ 45 psi
- Handshower flow rate ≤1.5 max gpm
- 8-7/8" spout reachIncludes handshower with 59" spiral flexible hose (PVD finishes use 59" flex hose)
- Please note to specify the handle insert and finish option R3 or R4