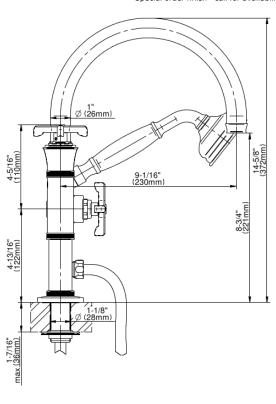

## **Product Features**

- · Deck-mount installation
- Aerated spout flow rate ~7 gpm @ 45 psi
- Handshower flow rate ≤1.5 max gpm
- 8-7/8" spout reachIncludes handshower with 59" spiral flexible hose (PVD finishes use 59" flex hose)
- Please note to specify the handle insert and finish option R3 or R4