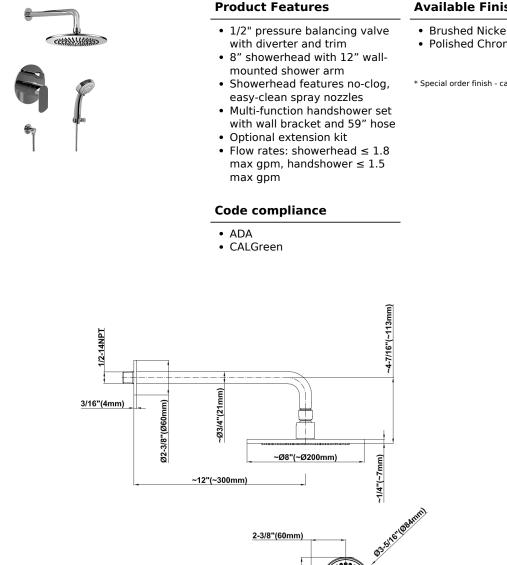

## G-7279-LM45S

**Phase Collection** Pressure Balancing Shower System -Shower with Handshower

2-3/8"(60mm)

Ø1-9/16"(Ø40mm)

5-3/16"(130mm)

1"(25.6mm)

Ø2"(Ø50mm)

3/16"(4mm)

-

wall max. 2-1/4"(57mm)

wall min.1-7/16"(37mm)

-Ø5-7/8"(Ø150mm

8-5/8"(220mm)

annes

2-9/16"(65mm

Ø1-1/4"(Ø32mm)

/2-14NP1

雷

**Available Finishes** 

- Brushed Nickel
- · Polished Chrome

\* Special order finish - call for availability

The measurements shown are for reference only. Products and specifications shown are subject to change without notice. Revised 09/2023 www.graff-designs.com | phone: 800-954-4723

Ø1-3/4"(44mm)

3/8"(10mm)