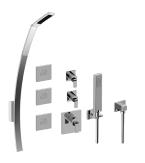

## **GM3.128SH-LM40E0** Immersion Collection M-Series Full Thermostatic Shower System

## **Product Features**

- 3/4" thermostatic valve and trim
- 3/4" stop/volume control valve and 2-way diverter valve and trims
- Showerhead features no-clog, easy-clean spray nozzles
- Flush-mounted swivel body sprays (3 pieces)
  Handshower set with wall
- Handshower set with wall bracket and 59" hose
  Optional extension kit
- Flow rates: showerhead ≤ 1.8 max gpm, handshower ≤ 1.5 max gpm, body sprays ≤ 1.5 max gpm each