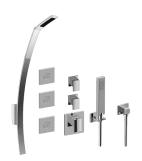

## GM3.128SH-LM36E0

Sade Collection M-Series Full Thermostatic Shower System

## **Product Features**

- 3/4" thermostatic valve and trim
- 3/4" stop/volume control valve and 2-way diverter valve and trims
- Showerhead features no-clog, easy-clean spray nozzles
- Flush-mounted swivel body sprays (3 pieces)
- Handshower set with wall bracket and 59" hose
- Optional extension kit
- Flow rates: showerhead ≤ 1.8 max gpm, handshower ≤ 1.5 max gpm, body sprays ≤ 1.5 max gpm each