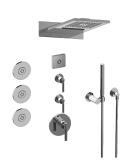

## GL3.124SE-LM57E0

Harley Collection M-Series Full Thermostatic Shower System with LED

## **Product Features**

- 3/4" thermostatic valve and trim
- 3/4" 2-way diverter valve and trim (2 pieces)
- G-8201 dual-function, stainless steel showerhead, with rainfall and cascade settings, features 134 no-clog, easy-clean spray nozzles
- Single LED light with 6 color variations
- Flush-mounted swivel body sprays (3 pieces)
- Handshower set with wall bracket and 59" hose
- Optional extension kit
- Flow rates: rainfall ≤ 2.0 max gpm, cascade ≤ 2.0 max gpm, handshower ≤ 1.5 max gpm, body sprays ≤ 1.5 max gpm each