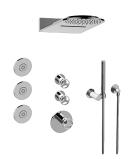

## GL3.123SE-C19E0

Harley Collection M-Series Full Thermostatic Shower System

## **Product Features**

- 3/4" thermostatic valve and trim
- 3/4" 2-way diverter valve and trim (2 pieces)
- G-8225 dual-function, stainless steel showerhead, with rainfall and cascade settings, features 100 no-clog, easy-clean spray nozzles
- Flush-mounted swivel body sprays (3 pieces)
- Handshower set with wall bracket and 59" hose
- Optional extension kit
- Flow rates: rainfall ≤ 1.8 max gpm, cascade ≤ 1.8 max gpm, handshower ≤ 1.5 max gpm, body sprays ≤ 1.5 max gpm each