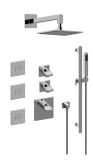

## GM3.112SH-C14E0

Sade Collection M-Series Full Thermostatic Shower System

## **Product Features**

- 3/4" thermostatic valve and trim
- 3/4" stop/volume control valve and 2-way diverter valve and trims
- 8" showerhead with 12" wall-mounted shower arm
- Showerhead features no-clog, easy-clean spray nozzles
- Flush-mounted swivel body sprays (3 pieces)
- Handshower set with wallmounted slide bar and 59" hose (PVD finishes use 59" flex hose)
- Optional extension kit
- Flow rates: showerhead ≤ 1.8 max gpm, handshower ≤ 1.5 max gpm, body sprays ≤ 1.5 max gpm each