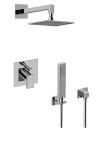

## G-7295-LM36S

Targa Collection Pressure Balancing Shower System -Shower with Handshower

## **Product Features**

- 1/2" pressure balancing valve with diverter and trim
- 8" showerhead with 12" wallmounted shower arm
- Showerhead features no-clog, easy-clean spray nozzles
- Handshower set with wall bracket and 59" hose (PVD finishes use 59" flex hose)
- Optional extension kit
- Flow rates: showerhead  $\leq 1.8$  max gpm, handshower  $\leq 1.5$  max gpm