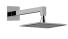

## G-7290-LM36S

Targa Collection Pressure Balancing Shower System - Tub and Shower

## **Product Features**

- 1/2" pressure balance valve with diverter and trim
- 8" showerhead with 12" wall-mounted shower arm
- Showerhead features no-clog, easy-clean spray nozzles
- 8" contemporary tub spout
- Optional extension kit
- Showerhead flow rate ≤ 1.8 max gpm