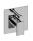

## G-7290-LM36S

Targa Collection Pressure Balancing Shower System - Tub and Shower

## **Product Features**

- 1/2" pressure balance valve with diverter and trim
- 8" showerhead with 12" wall-mounted shower arm
- Showerhead features no-clog, easy-clean spray nozzles
- 8" contemporary tub spout
- Optional extension kit
- Showerhead flow rate ≤ 1.8 max gpm