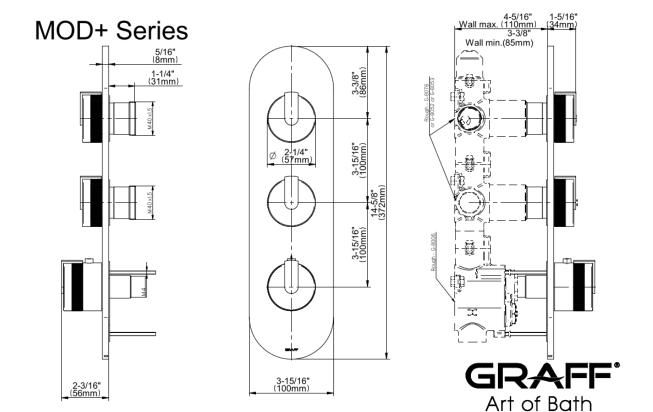

## **G-8033-T** MOD+ Collection MOD+ M-Series Valve Trim with Three Handles

## **Product Features**

- Three metal handles
- Decorative trim plate
- Use with M-Series rough valves
- Use the <a href="https://www. graff-designs.com/en/catalog/c onfigurator/">MOD+ Configurator</a> to generate full part numbers

\* Special order finish - call for availability

The measurements shown are for reference only. Products and specifications shown are subject to change without notice. Revised 09/2023 www.graff-designs.com | phone: 800-954-4723