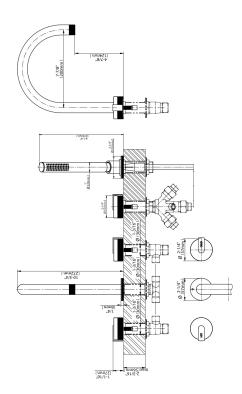

## **Product Features**

- Aerated flow rate ~7 gpm @45 psi
- Handshower flow rate ≤1.5 max gpm
- Deck-mounted handshower and diverter set included
- Optional in-line pressure balancing valve
- Use the <a href="https://www. graff-designs.com/en/catalog/c onfigurator/">MOD+ Configurator</a> to generate full part numbers