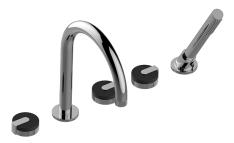

## **Product Features**

- Aerated flow rate ~7 gpm @45 psi
- Handshower flow rate ≤1.5 max gpm
- Deck-mounted handshower and diverter set included
- Optional in-line pressure balancing valve
- Use the <a href="https://www. graff-designs.com/en/catalog/c onfigurator/">MOD+ Configurator</a> to generate full part numbers