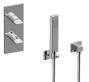

## GM2.022WD-C14E0

Sade M-Series Thermostatic Shower System

- Shower with Handshower

## **Product Features**

- 3/4" thermostatic valve and trim
- 3/4" 2-way diverter valve
- 8" showerhead with 12" wallmounted shower arm
- Showerhead features no-clog, easy-clean spray nozzles
- Handshower set with wall bracket and 59" hose
- Optional extension kit
- Flow rates: showerhead ≤ 1.8 max gpm, handshower ≤ 1.5 max gpm