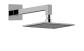

## GM2.022WD-C14E0

Sade M-Series Thermostatic Shower System

- Shower with Handshower

## **Product Features**

- 3/4" thermostatic valve and trim
- 3/4" 2-way diverter valve
- 8" showerhead with 12" wallmounted shower arm
- Showerhead features no-clog, easy-clean spray nozzles
- Handshower set with wall bracket and 59" hose
- Optional extension kit
- Flow rates: showerhead ≤ 1.8 max gpm, handshower ≤ 1.5 max gpm