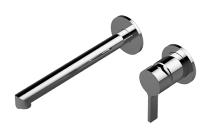

## G-6736-LM46W

Terra Collection Terra Wall-Mounted Lavatory Faucet with Single Handle

## **Product Features**

- Wall-mount spout and handle installation
- Aerated flow rate ≤1.2 max gpm
- 9-1/4" spout reach
- Drain assembly not included
- Optional Matching Decorative Trap G-9970
- Optional extension kit
- Handle may be installed on left or right of spout