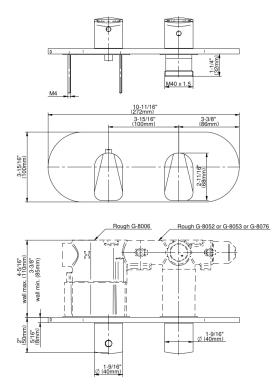

## G-8047H-LM59E0-T

Sento Collection Sento M-Series Valve Horizontal Trim with Two Handles

## **Product Features**

- Two metal handles
- Decorative trim plate
- Use with M-Series rough valves