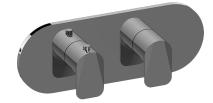

## G-8047H-LM59E0-T

Sento Collection Sento M-Series Valve Horizontal Trim with Two Handles

## **Product Features**

- Two metal handles
- Decorative trim plate
- Use with M-Series rough valves