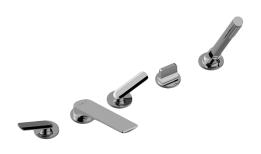

Sento Collection Sento Roman Tub Set

## **Product Features**

- Aerated flow rate ~7 gpm @45 psi
- Handshower flow rate ≤1.5 max gpm
- Deck-mounted handshower and diverter set included
- Optional in-line pressure balancing valve