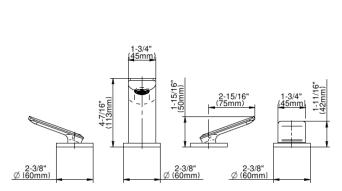

Sento Collection Sento Roman Tub Set

## **Product Features**

- Aerated flow rate ~7 gpm @45 psi
- Handshower flow rate ≤1.5 max gpm
- Deck-mounted handshower and diverter set included
- Optional in-line pressure balancing valve