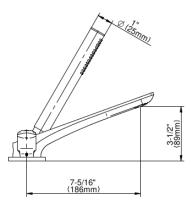

Sento Collection Sento Roman Tub Set

## **Product Features**

- Aerated flow rate ~7 gpm @45 psi
- Handshower flow rate ≤1.5 max gpm
- Deck-mounted handshower and diverter set included
- Optional in-line pressure balancing valve