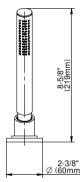

Sento Collection Sento Roman Tub Set

## **Product Features**

- Aerated flow rate ~7 gpm @45 psi
- Handshower flow rate ≤1.5 max gpm
- Deck-mounted handshower and diverter set included
- Optional in-line pressure balancing valve