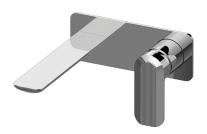

## G-6335-LM58W

Sento Collection Sento Wall-Mounted Lavatory Faucet with Single Handle

## **Product Features**

- Wall-mount spout and handle installation
- Aerated flow rate ≤1.2 max gpm
- 7-1/2" spout reach
- Drain assembly not included
- Optional matching decorative trap G-9970
- Optional extension kit