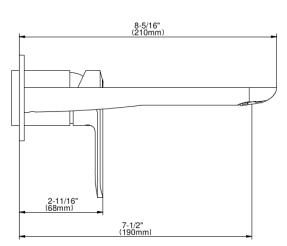

## **Product Features**

- Wall-mount spout and handle installation
- Aerated flow rate ≤1.2 max gpm
- 7-1/2" spout reach
- Drain assembly not included
- Optional matching decorative trap G-9970
- Optional extension kit