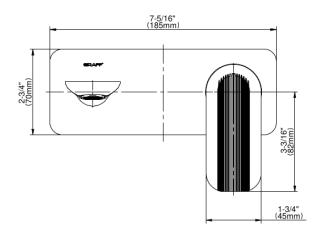

## **Product Features**

- Wall-mount spout and handle installation
- Aerated flow rate ≤1.2 max gpm
- 7-1/2" spout reach
- Drain assembly not included
- Optional matching decorative trap G-9970
- Optional extension kit