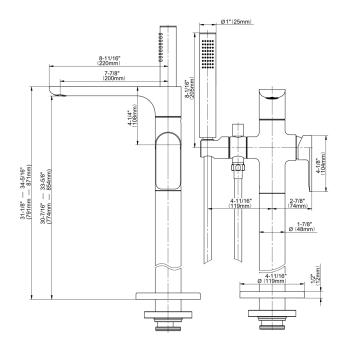

## **Product Features**

- Floor-mount installation
- Aerated spout flow rate ~8 gpm @ 45 psi
- Aerated handshower flow rate ≤1.5 max gpm
- 7-7/8" spout reach
- 30" to 34-5/16" approximate height
- Includes handshower with 59" spiral flexible hose
- Optional in-line pressure balancing valve