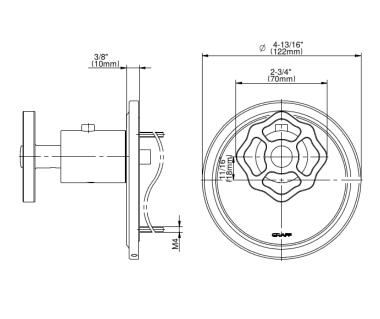

## G-8031-C18E-T

Vintage Collection Vintage M-Series Thermostatic Valve Trim with Handle

## **Product Features**

- Single metal handle
- Decorative trim plate
- Use with G-8006 Thermostatic Rough Valve