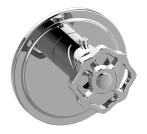

## G-8031-C18E-T

Vintage Collection Vintage M-Series Thermostatic Valve Trim with Handle

## **Product Features**

- Single metal handle
- Decorative trim plate
- Use with G-8006 Thermostatic Rough Valve