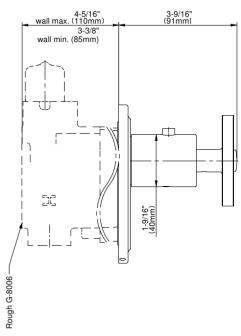

## **Product Features**

- Single metal handle
- Decorative trim plate
- Use with G-8006 Thermostatic Rough Valve