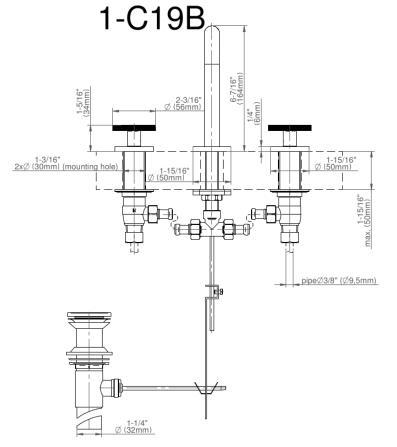

## **Product Features**

- Installs on 8" centers
- Aerated flow rate ≤1.2 max gpm
- 1-3/16" hole cutout (x3)
- Includes pop-up drain assembly with lift rod and overflow
- Optional matching decorative trap G-9970