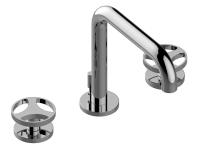

Harley Collection Harley Widespread Lavatory Faucet

## **Product Features**

- Installs on 8" centers
- Aerated flow rate ≤1.2 max gpm
- 1-3/16" hole cutout (x3)
- Includes pop-up drain assembly with lift rod and overflow
- Optional matching decorative trap G-9970