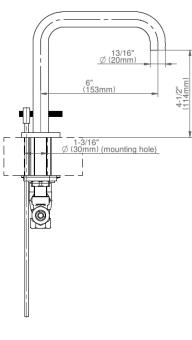

## **Product Features**

- Installs on 8" centers
- Aerated flow rate ≤1.2 max gpm
- 1-3/16" hole cutout (x3)
- Includes pop-up drain assembly with lift rod and overflow
- Optional matching decorative trap G-9970