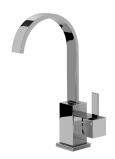

## **G-6204-LM39M** Qubic Collection Qubic Tre Lavatory Faucet

## **Product Features**

- i loudet i cutures
- Single-hole installation
  Aerated flow rate ≤ 1.2 max
- gpm
- 5-15/16" Spout Length
  Includes Pop-up Drain Assembly w/Lift Rod & Overflow
- Optional Matching Decorative Trap G-9971