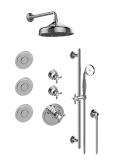

## **GS3.112SH-C2E0** Adley Collection M-Series Full Thermostatic Shower System

## **Product Features**

- 3/4" thermostatic valve and trim
- 8" showerhead with 11" wallmounted shower arm
- Swivel body sprays (3 pieces)Wall-mounted slide bar set
- with handshower and 59" hose • Stop/volume control valve and
- 2-way diverter valveShowerhead features no-clog, easy-clean spray nozzles
- Optional extension kit
- 3/4" thermostatic rough valve flow rate ~12.9 gpm @60 psi
- Flow rates: showerhead ≤ 1.8 max gpm, handshower ≤ 1.5 max gpm, body sprays ≤ 1.5 max gpm each