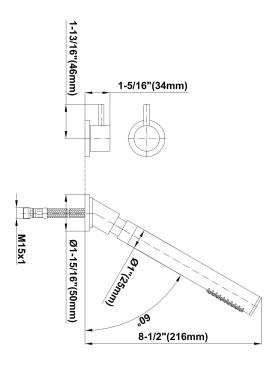

## G-6156-LM41B

M.E. Collection M.E. 25 Deck-Mounted Handshower & Diverter Set

## **Product Features**

- Matches G-6152-LM41B Roman Tub Set
- Handshower hose included
- Handshower flow rate ≤1.5 max gpm