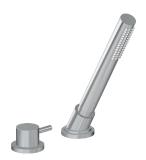

## G-6156-LM41B

M.E. Collection M.E. 25 Deck-Mounted Handshower & Diverter Set

## **Product Features**

- Matches G-6152-LM41B Roman Tub Set
- Handshower hose included
- Handshower flow rate ≤1.5 max gpm