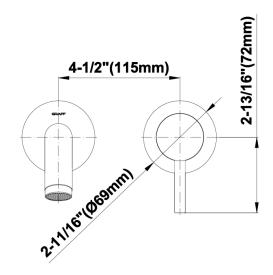

## **Product Features**

- Wall-mount spout and handle installation
- Aerated flow rate ≤1.2 max gpm
- 7-1/2" spout reach
- Drain assembly not included
- Optional Matching Decorative Trap G-9970
- Optional extension kit
- Handle may be installed on left or right of spout