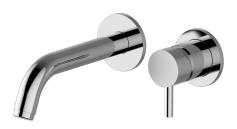

## G-6135-LM41W

M.E. Collection M.E. Wall-Mounted Lavatory Faucet w/ Single Handle

## **Product Features**

- Wall-mount spout and handle installation
- Aerated flow rate ≤1.2 max gpm
- 7-1/2" spout reach
- Drain assembly not included
- Optional Matching Decorative Trap G-9970
- Optional extension kit
- Handle may be installed on left or right of spout