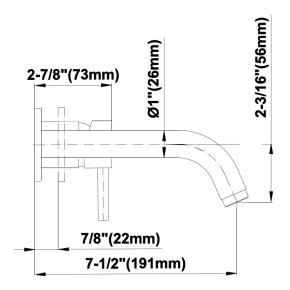

## **Product Features**

- Wall-mount spout and handle installation
- Aerated flow rate ≤1.2 max gpm
- 7-1/2" spout reach
- Drain assembly not included
- Optional Matching Decorative Trap G-9970
- Optional extension kit
- Handle may be installed on left or right of spout