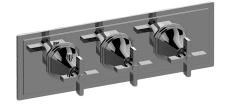

## G-8078H-C15E0-T

Finezza Collection M-Series Valve Horizontal Trim with Three Handles

## **Product Features**

- Three metal handles,
- decorative trim plateUse with M-Series rough valves
- Code compliance

  ADA