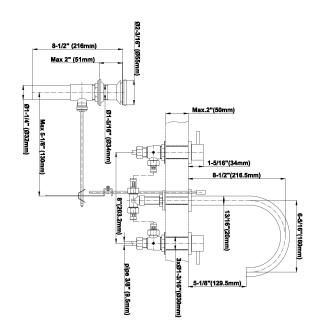

## **G-6111-LM41B** M.E. Collection M.E. 25 Widespread Lavatory Faucet

## **Product Features**

- Aerated flow rate ≤1.2 max gpm
- Includes Pop-up Drain Assembly w/Lift Rod & Overflow
- Optional Decorative Trap G-9970