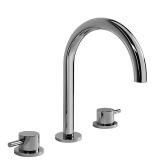

## **G-6111-LM41B** M.E. Collection M.E. 25 Widespread Lavatory Faucet

## **Product Features**

- Aerated flow rate ≤1.2 max gpm
- Includes Pop-up Drain Assembly w/Lift Rod & Overflow
- Optional Decorative Trap G-9970