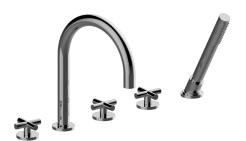

M.E. Collection

M.E. Roman Tub Set

## **Product Features**

- Aerated flow rate ~7 gpm @45 psi
- Deck-mounted handshower and diverter set included
- Optional in-line pressure balancing valve