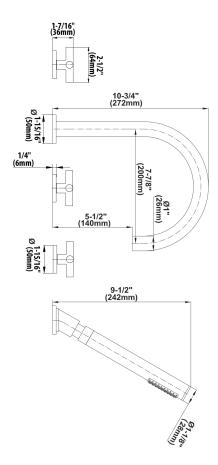

M.E. Collection

M.E. Roman Tub Set

## **Product Features**

- Aerated flow rate ~7 gpm @45 psi
- Deck-mounted handshower and diverter set included
- Optional in-line pressure balancing valve