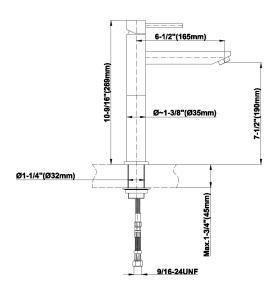

## **Product Features**

- Single-hole Installation
- Aerated flow rate ≤1.2 max gpm
- 6-1/2" Spout Length
- Drain assembly not included
- Optional Matching Decorative Trap G-9970