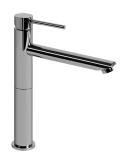

## G-6107-LM41

M.E. Collection

M.E. 25 Vessel Lavatory Faucet

## **Product Features**

- Single-hole Installation
- Aerated flow rate ≤1.2 max gpm
- 6-1/2" Spout Length
- Drain assembly not included
- Optional Matching Decorative Trap G-9970